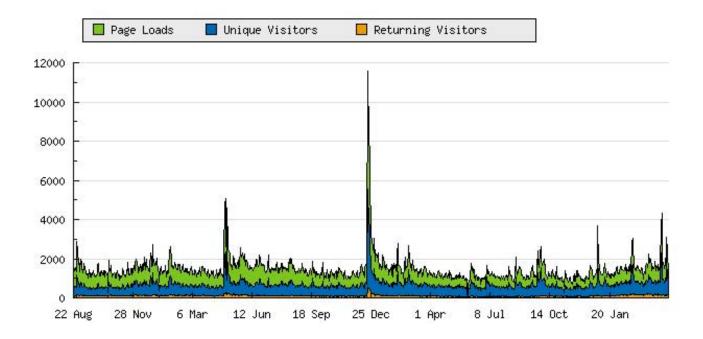

## Statcounter Data

|           |                 | Page Loads | <b>Unique Visitors</b> | First Time Visitors | Returning Visitors |
|-----------|-----------------|------------|------------------------|---------------------|--------------------|
| Total     |                 | 1,421,849  | 683,310                | 576,169             | 107,141            |
| Average   |                 | 1,451      | 697                    | 588                 | 109                |
| Day       | Date            | Page Loads | <b>Unique Visitors</b> | First Time Visitors | Returning Visitors |
| Monday    | 27th April 2009 | 1,561      | 811                    | 681                 | 130                |
| Sunday    | 26th April 2009 | 1,976      | 1,101                  | 933                 | 168                |
| Saturday  | 25th April 2009 | 2,334      | 1,219                  | 1,053               | 166                |
| Friday    | 24th April 2009 | 3,116      | 1,650                  | 1,473               | 177                |
| Thursday  | 23rd April 2009 | 1,729      | 932                    | 799                 | 133                |
| Wednesday | 22nd April 2009 | 2,052      | 1,022                  | 879                 | 143                |
| Tuesday   | 21st April 2009 | 1,765      | 863                    | 733                 | 130                |
| Monday    | 20th April 2009 | 1,491      | 726                    | 625                 | 101                |
| Sunday    | 19th April 2009 | 1,806      | 934                    | 771                 | 163                |
| Saturday  | 18th April 2009 | 1,756      | 914                    | 751                 | 163                |
| Friday    | 17th April 2009 | 1,831      | 934                    | 780                 | 154                |
| Thursday  | 16th April 2009 | 4,315      | 2,390                  | 2,226               | 164                |
| Wednesday | 15th April 2009 | 3,760      | 2,219                  | 2,089               | 130                |
| Tuesday   | 14th April 2009 | 1,594      | 809                    | 651                 | 158                |
| Monday    | 13th April 2009 | 1,568      | 811                    | 677                 | 134                |
| Sunday    | 12th April 2009 | 1,573      | 855                    | 704                 | 151                |
| Saturday  | 11th April 2009 | 1,418      | 776                    | 641                 | 135                |
| Friday    | 10th April 2009 | 1,721      | 921                    | 731                 | 190                |
| Thursday  | 9th April 2009  | 1,411      | 763                    | 635                 | 128                |
| Wednesday | 8th April 2009  | 1,583      | 809                    | 640                 | 169                |
| Tuesday   | 7th April 2009  | 1,390      | 691                    | 541                 | 150                |
| Monday    | 6th April 2009  | 1,509      | 782                    | 625                 | 157                |
| Sunday    | 5th April 2009  | 1,846      | 916                    | 725                 | 191                |
| Saturday  | 4th April 2009  | 1,588      | 866                    | 701                 | 165                |
| Friday    | 3rd April 2009  | 1,467      | 771                    | 655                 | 116                |
| Thursday  | 2nd April 2009  | 1,578      | 796                    | 662                 | 134                |
| Wednesday | 1st April 2009  | 1,481      | 732                    | 600                 | 132                |
| Tuesday   | 31st March 2009 | 1,380      | 762                    | 617                 | 145                |